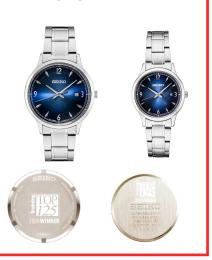

#### **FEATURED PRODUCT**

#### Seiko Watches

A timeless memento of your accomplishment. Seiko's "Essentials" line of watches are now available with custom engraving on the backside of the timepiece. Available in men's and women's styles.